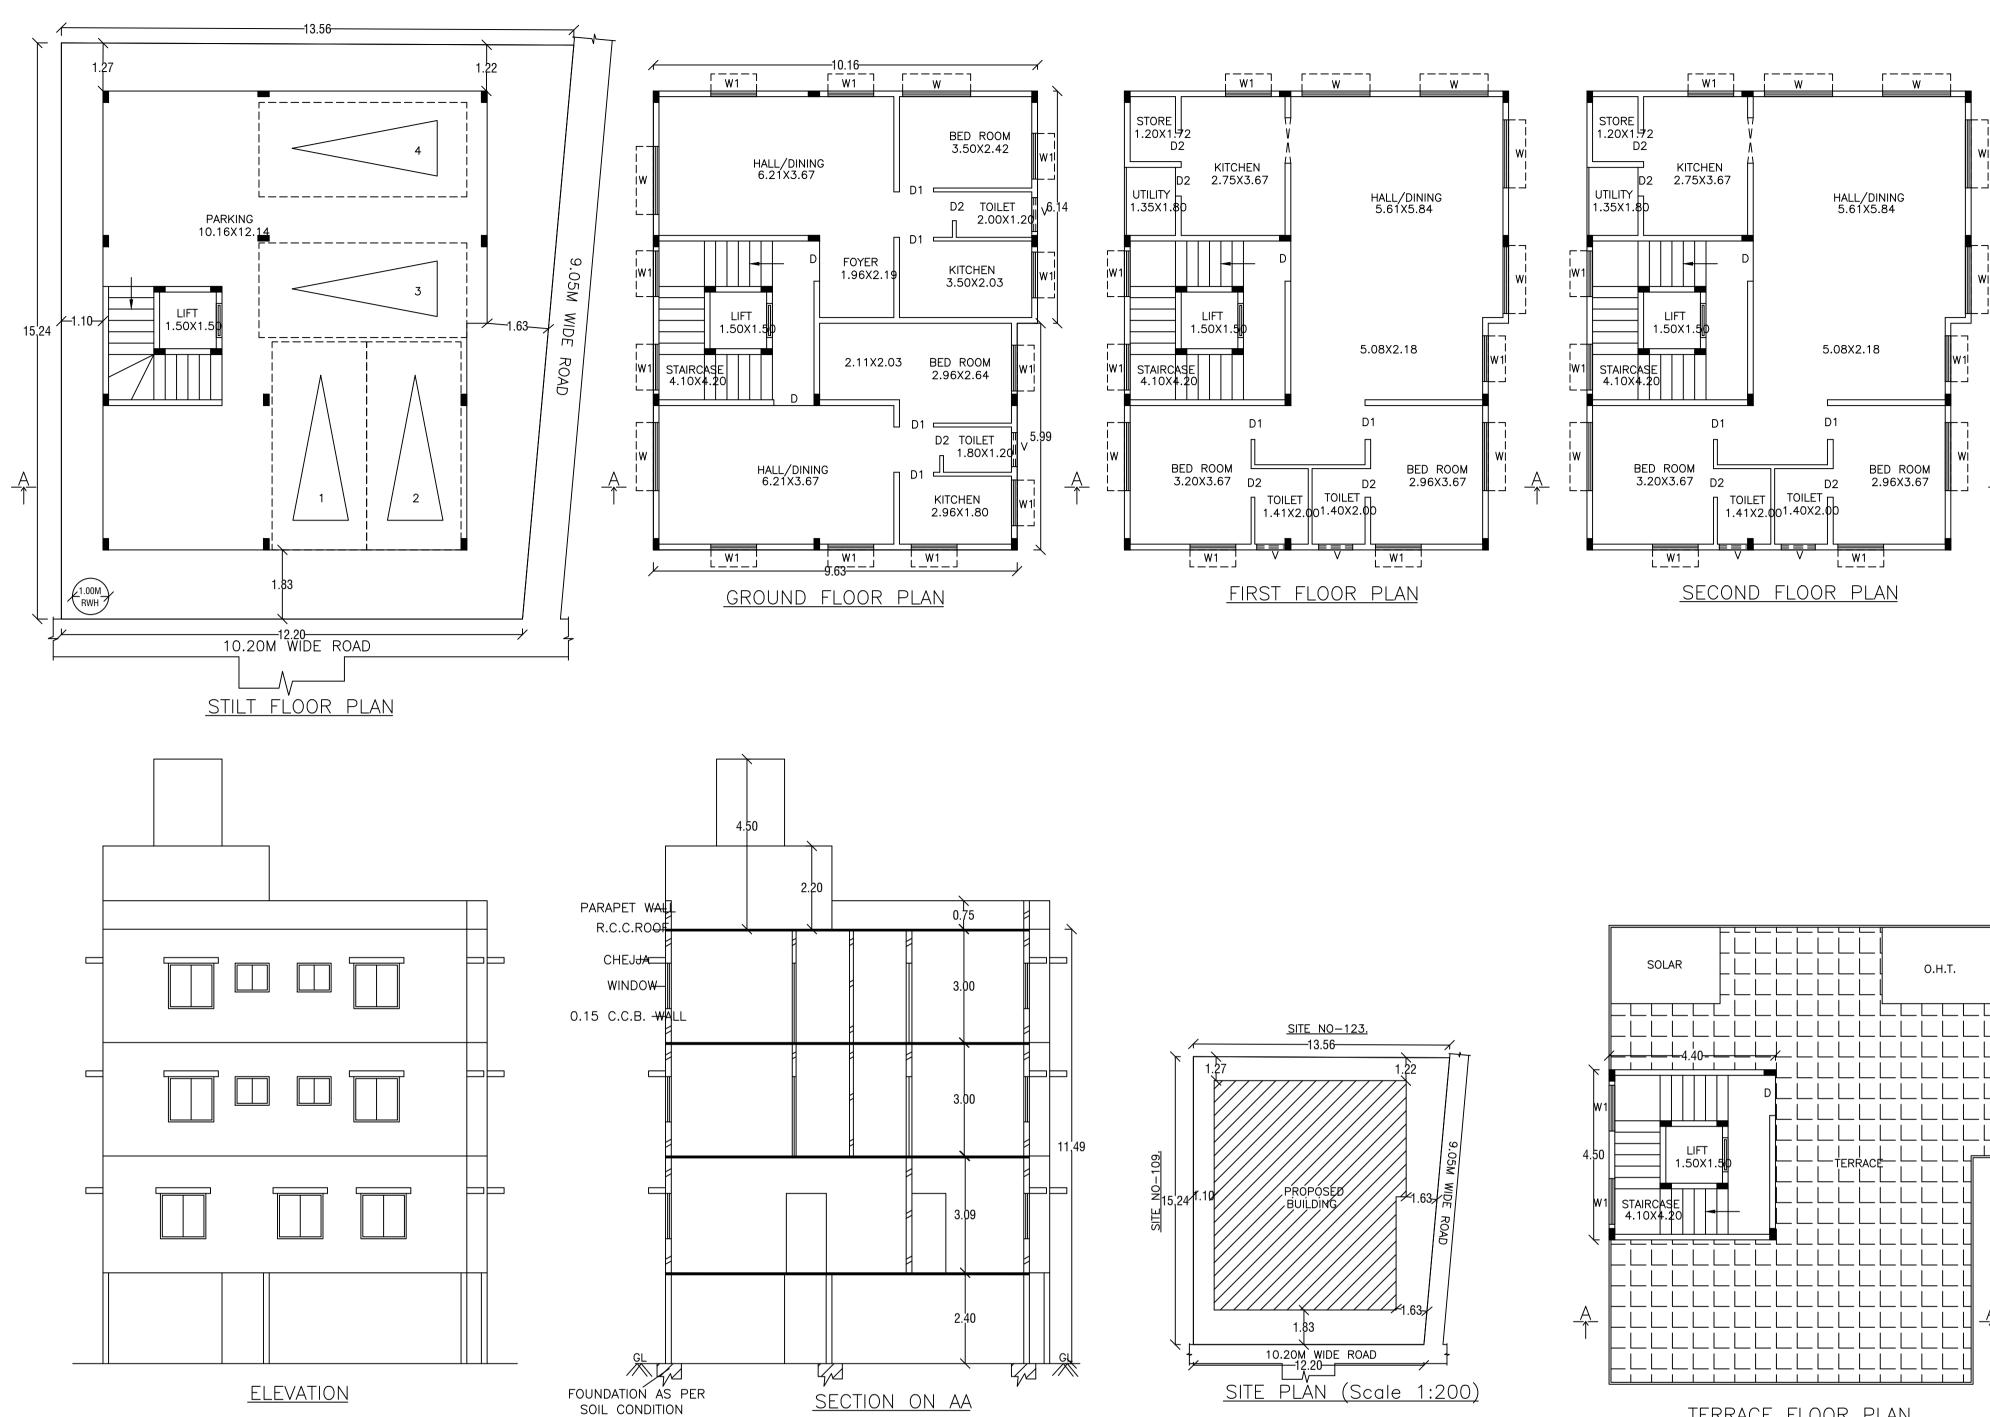

# Block :A (RESI)

| Floor<br>Name                             | Total Built<br>Up Area | Deductions (Area in Sq.mt.) |      |              |       | Proposed<br>FAR Area<br>(Sq.mt.) | Total FAR<br>Area<br>(Sq.mt.) | Tnmt (No.) |    |
|-------------------------------------------|------------------------|-----------------------------|------|--------------|-------|----------------------------------|-------------------------------|------------|----|
|                                           | (Sq.mt.)               | StairCase                   | Lift | Lift Machine | Void  | Parking                          | Resi.                         | (34.111.)  |    |
| Terrace<br>Floor                          | 22.05                  | 19.80                       | 0.00 | 2.25         | 0.00  | 0.00                             | 0.00                          | 0.00       | 00 |
| Second<br>Floor                           | 120.15                 | 0.00                        | 2.25 | 0.00         | 17.22 | 0.00                             | 100.68                        | 100.68     | 01 |
| First Floor                               | 120.15                 | 0.00                        | 2.25 | 0.00         | 17.22 | 0.00                             | 100.68                        | 100.68     | 01 |
| Ground<br>Floor                           | 120.15                 | 0.00                        | 2.25 | 0.00         | 17.22 | 0.00                             | 100.68                        | 100.68     | 02 |
| Stilt Floor                               | 120.15                 | 0.00                        | 2.25 | 0.00         | 0.00  | 112.14                           | 0.00                          | 5.76       | 00 |
| Total:                                    | 502.65                 | 19.80                       | 9.00 | 2.25         | 51.66 | 112.14                           | 302.04                        | 307.80     | 04 |
| Total<br>Number of<br>Same<br>Blocks<br>: | 1                      |                             |      |              |       |                                  |                               |            |    |
| Total:                                    | 502.65                 | 19.80                       | 9.00 | 2.25         | 51.66 | 112.14                           | 302.04                        | 307.80     | 04 |

### FAR & Tenement Details

| Block           | No. of<br>Same Bldg | Total Built<br>Up Area | a         |      |                 | Proposed<br>FAR Area<br>(Sq.mt.) | Total FAR<br>Area | Tnmt (No.) |          |      |
|-----------------|---------------------|------------------------|-----------|------|-----------------|----------------------------------|-------------------|------------|----------|------|
| Same Diu        | Currio Diag         | (Sq.mt.)               | StairCase | Lift | Lift<br>Machine | Void                             | Parking           | Resi.      | (Sq.mt.) |      |
| A (RESI)        | 1                   | 502.65                 | 19.80     | 9.00 | 2.25            | 51.66                            | 112.14            | 302.04     | 307.80   | 04   |
| Grand<br>Total: | 1                   | 502.65                 | 19.80     | 9.00 | 2.25            | 51.66                            | 112.14            | 302.04     | 307.80   | 4.00 |